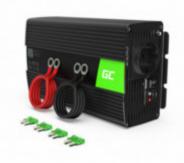

## Green Cell Power Inverter 12V to 230V 1000W/2000W Modified sine wave

 Code:
 INV08

 EAN:
 5902719427879

| Warranty                        | 24 months                                         |
|---------------------------------|---------------------------------------------------|
| Overheat protection             | Yes                                               |
| Surge protection                | Yes                                               |
| Colour                          | Black                                             |
| Product code                    | INV08                                             |
| Manufacturer                    | Green Cell                                        |
| Size                            | 7,8cm x 13,5cm x 30,8cm                           |
| Weight                          | 2280g                                             |
| Input Voltage                   | 12V DC                                            |
| Output Voltage                  | 220V AC                                           |
| Output frequency                | 50Hz                                              |
| Indicator                       | LED indicators                                    |
| Shape of the output voltage     | Approximated sine wave                            |
| Efficiency                      | 90%                                               |
| Included                        | 2x connection cable to the battery clamp, 4x fuse |
| Output                          | 1x network socket, 1x USB port (5V / 1A-2.1A)     |
| Usable power (continuous)       | 1000W                                             |
| Instantaneous power (impulsive) | 2000W                                             |
| Other                           | Cooling with Turbo Cooling fan                    |