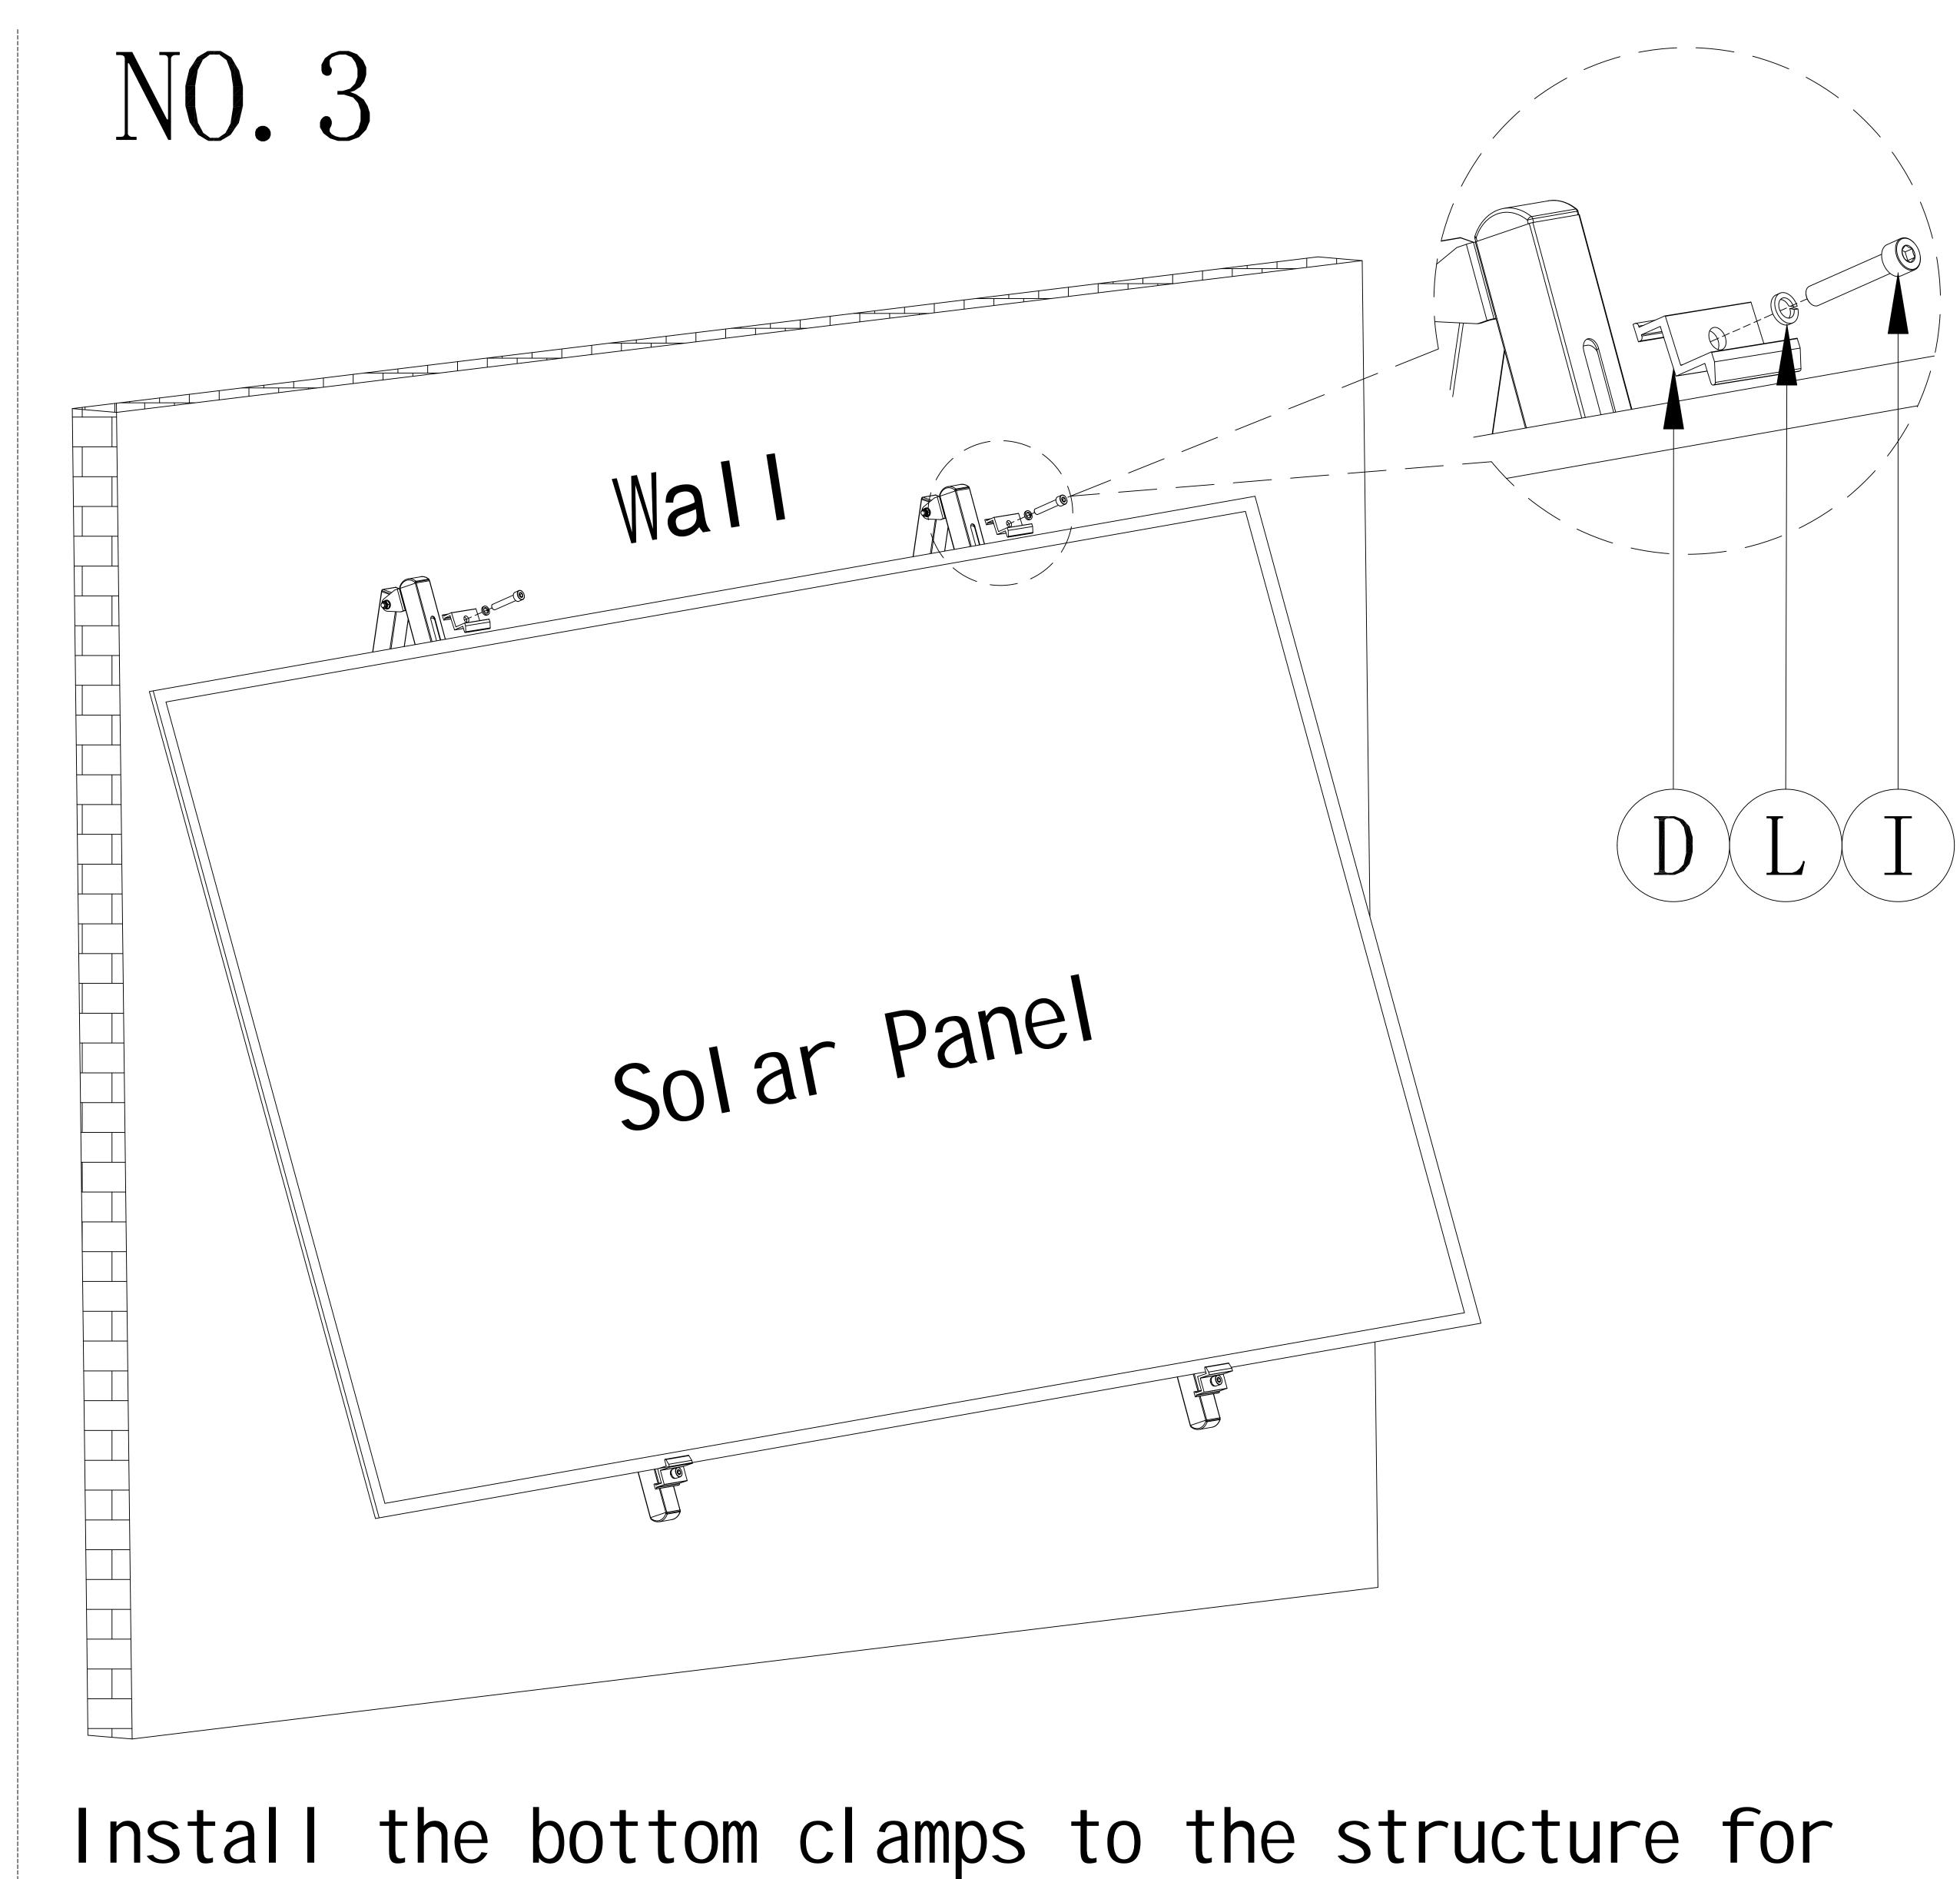

a diameter of 10mm and a depth of 70mm on the wall

Install the bottom clamps to the structure for bottom to fix the whole mount on the wall