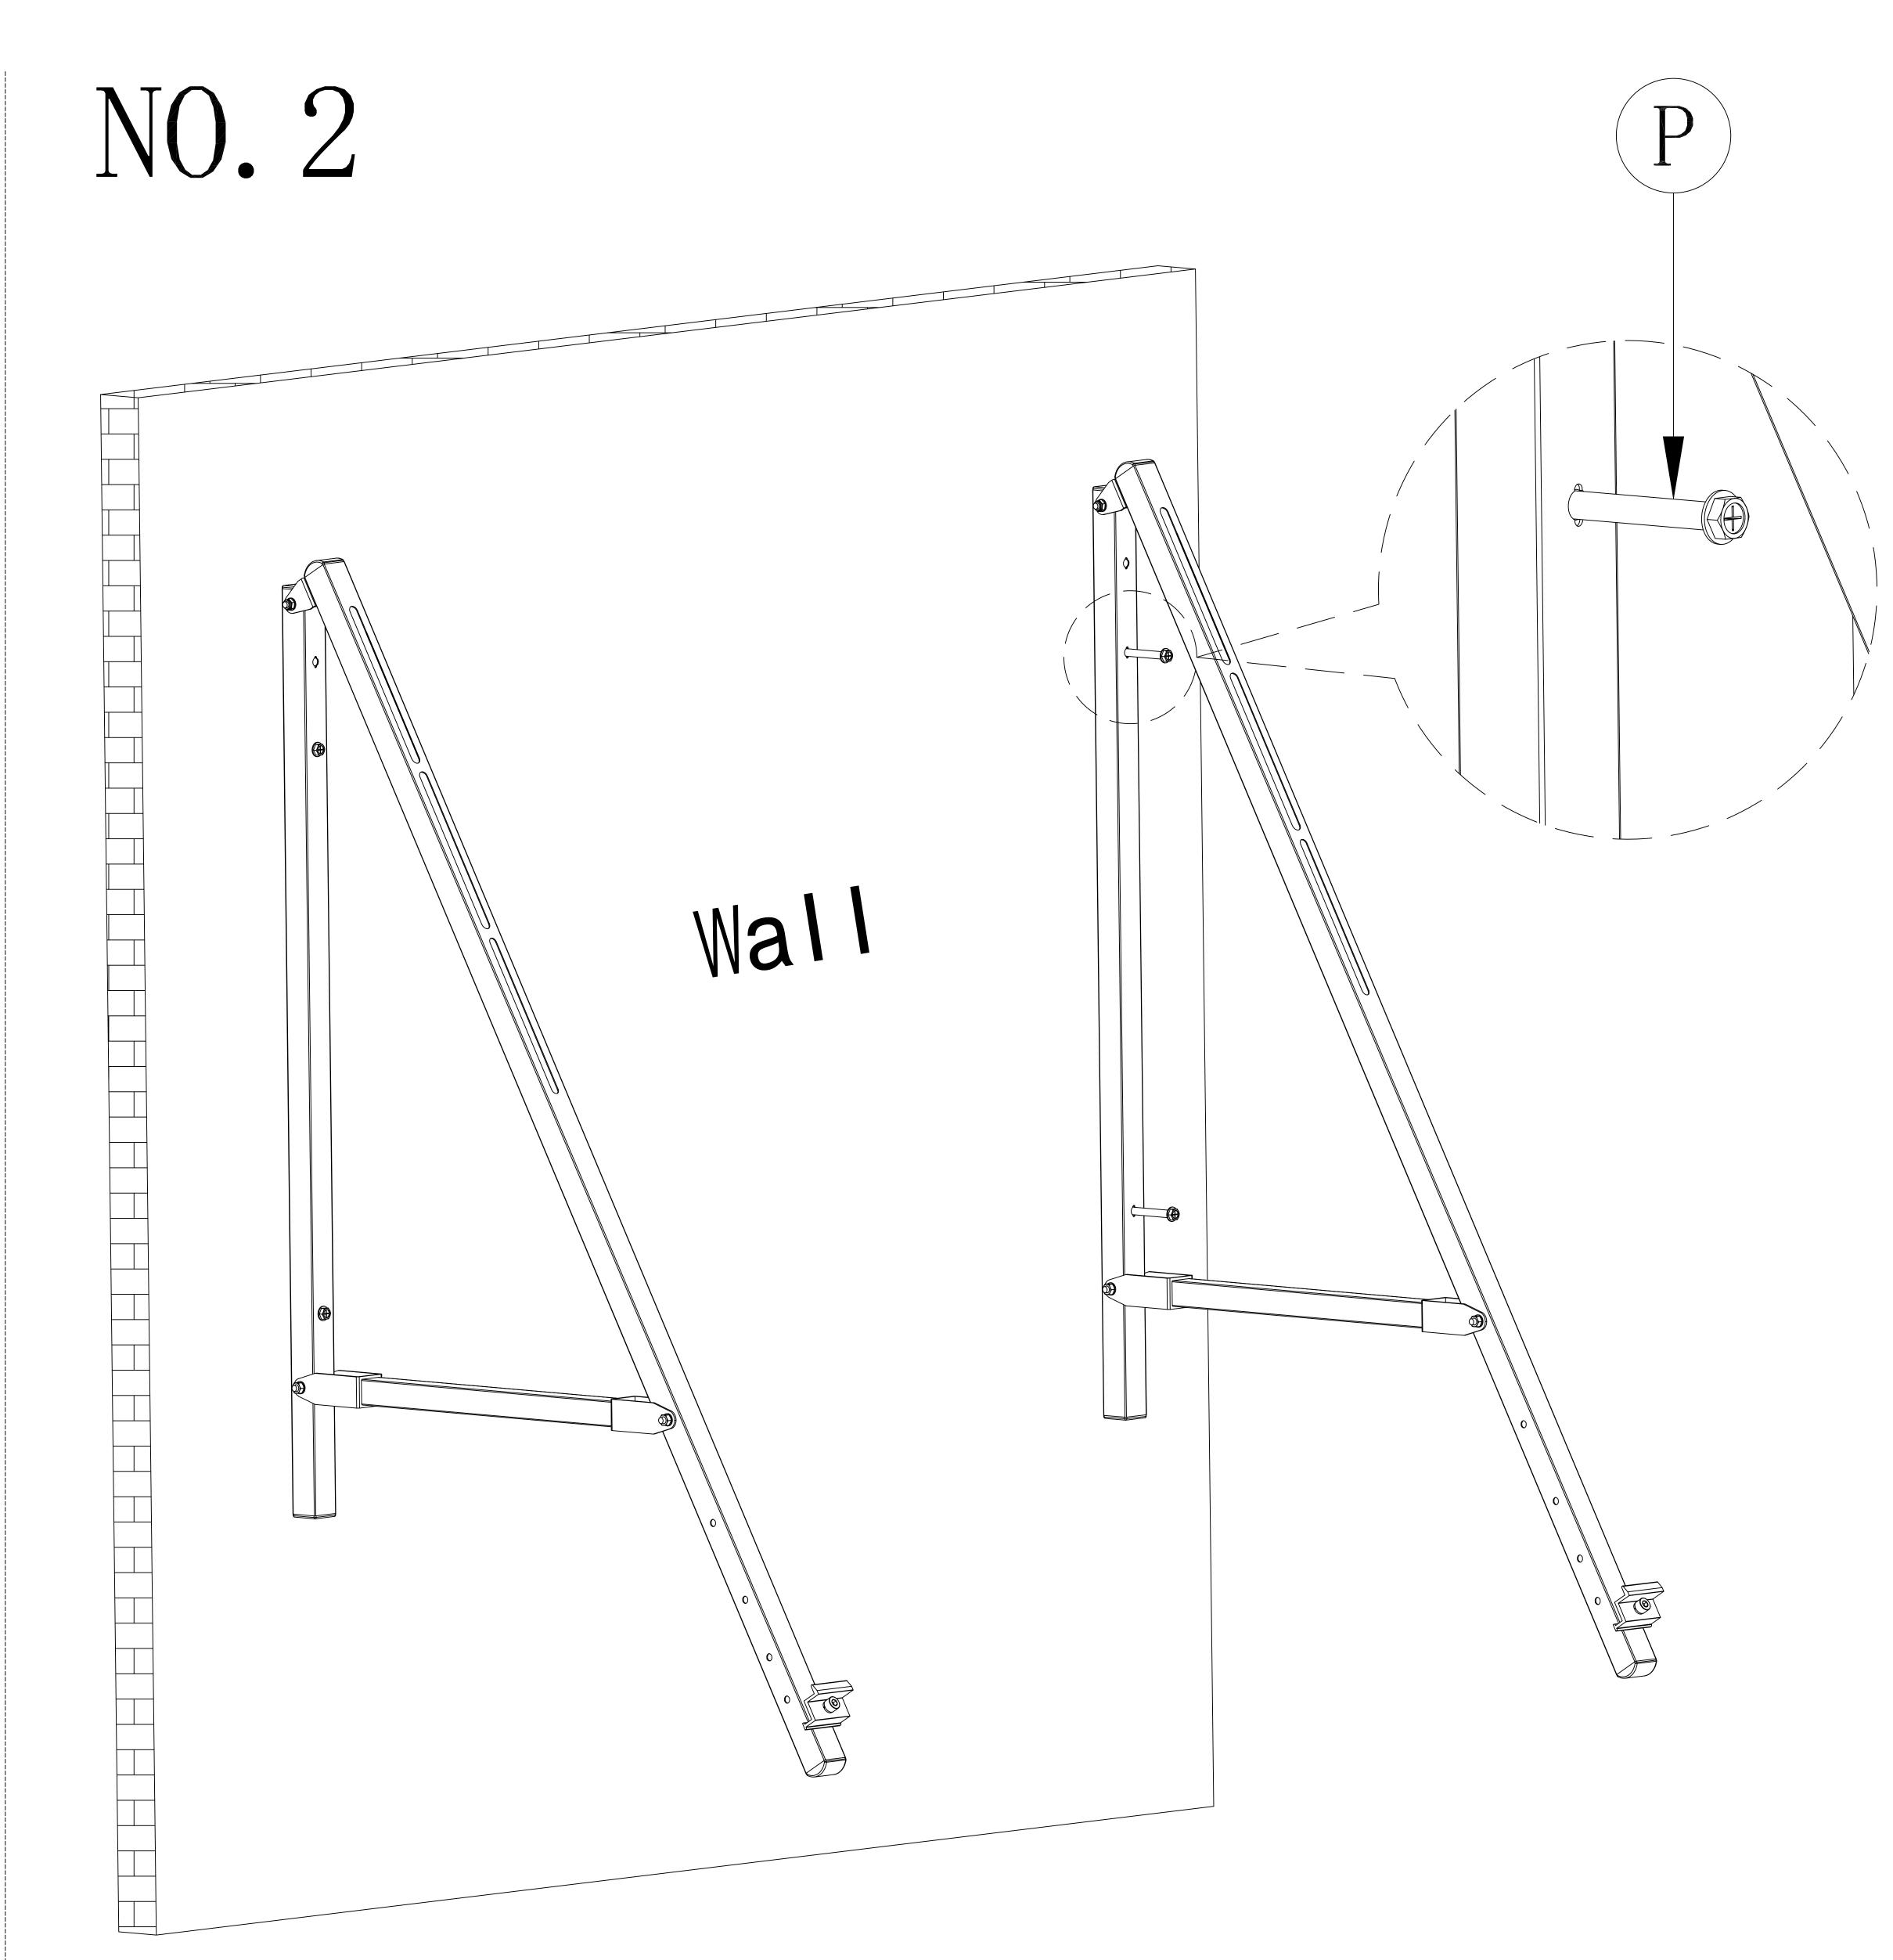

Before installing the hook, remove the hook screws and then install the hook to the bracket

Install the hook screws and crossbars and secure them.
Simultaneously installing inverters

Lock the upper and lower pressure blocks and screws, when installing Solar panels