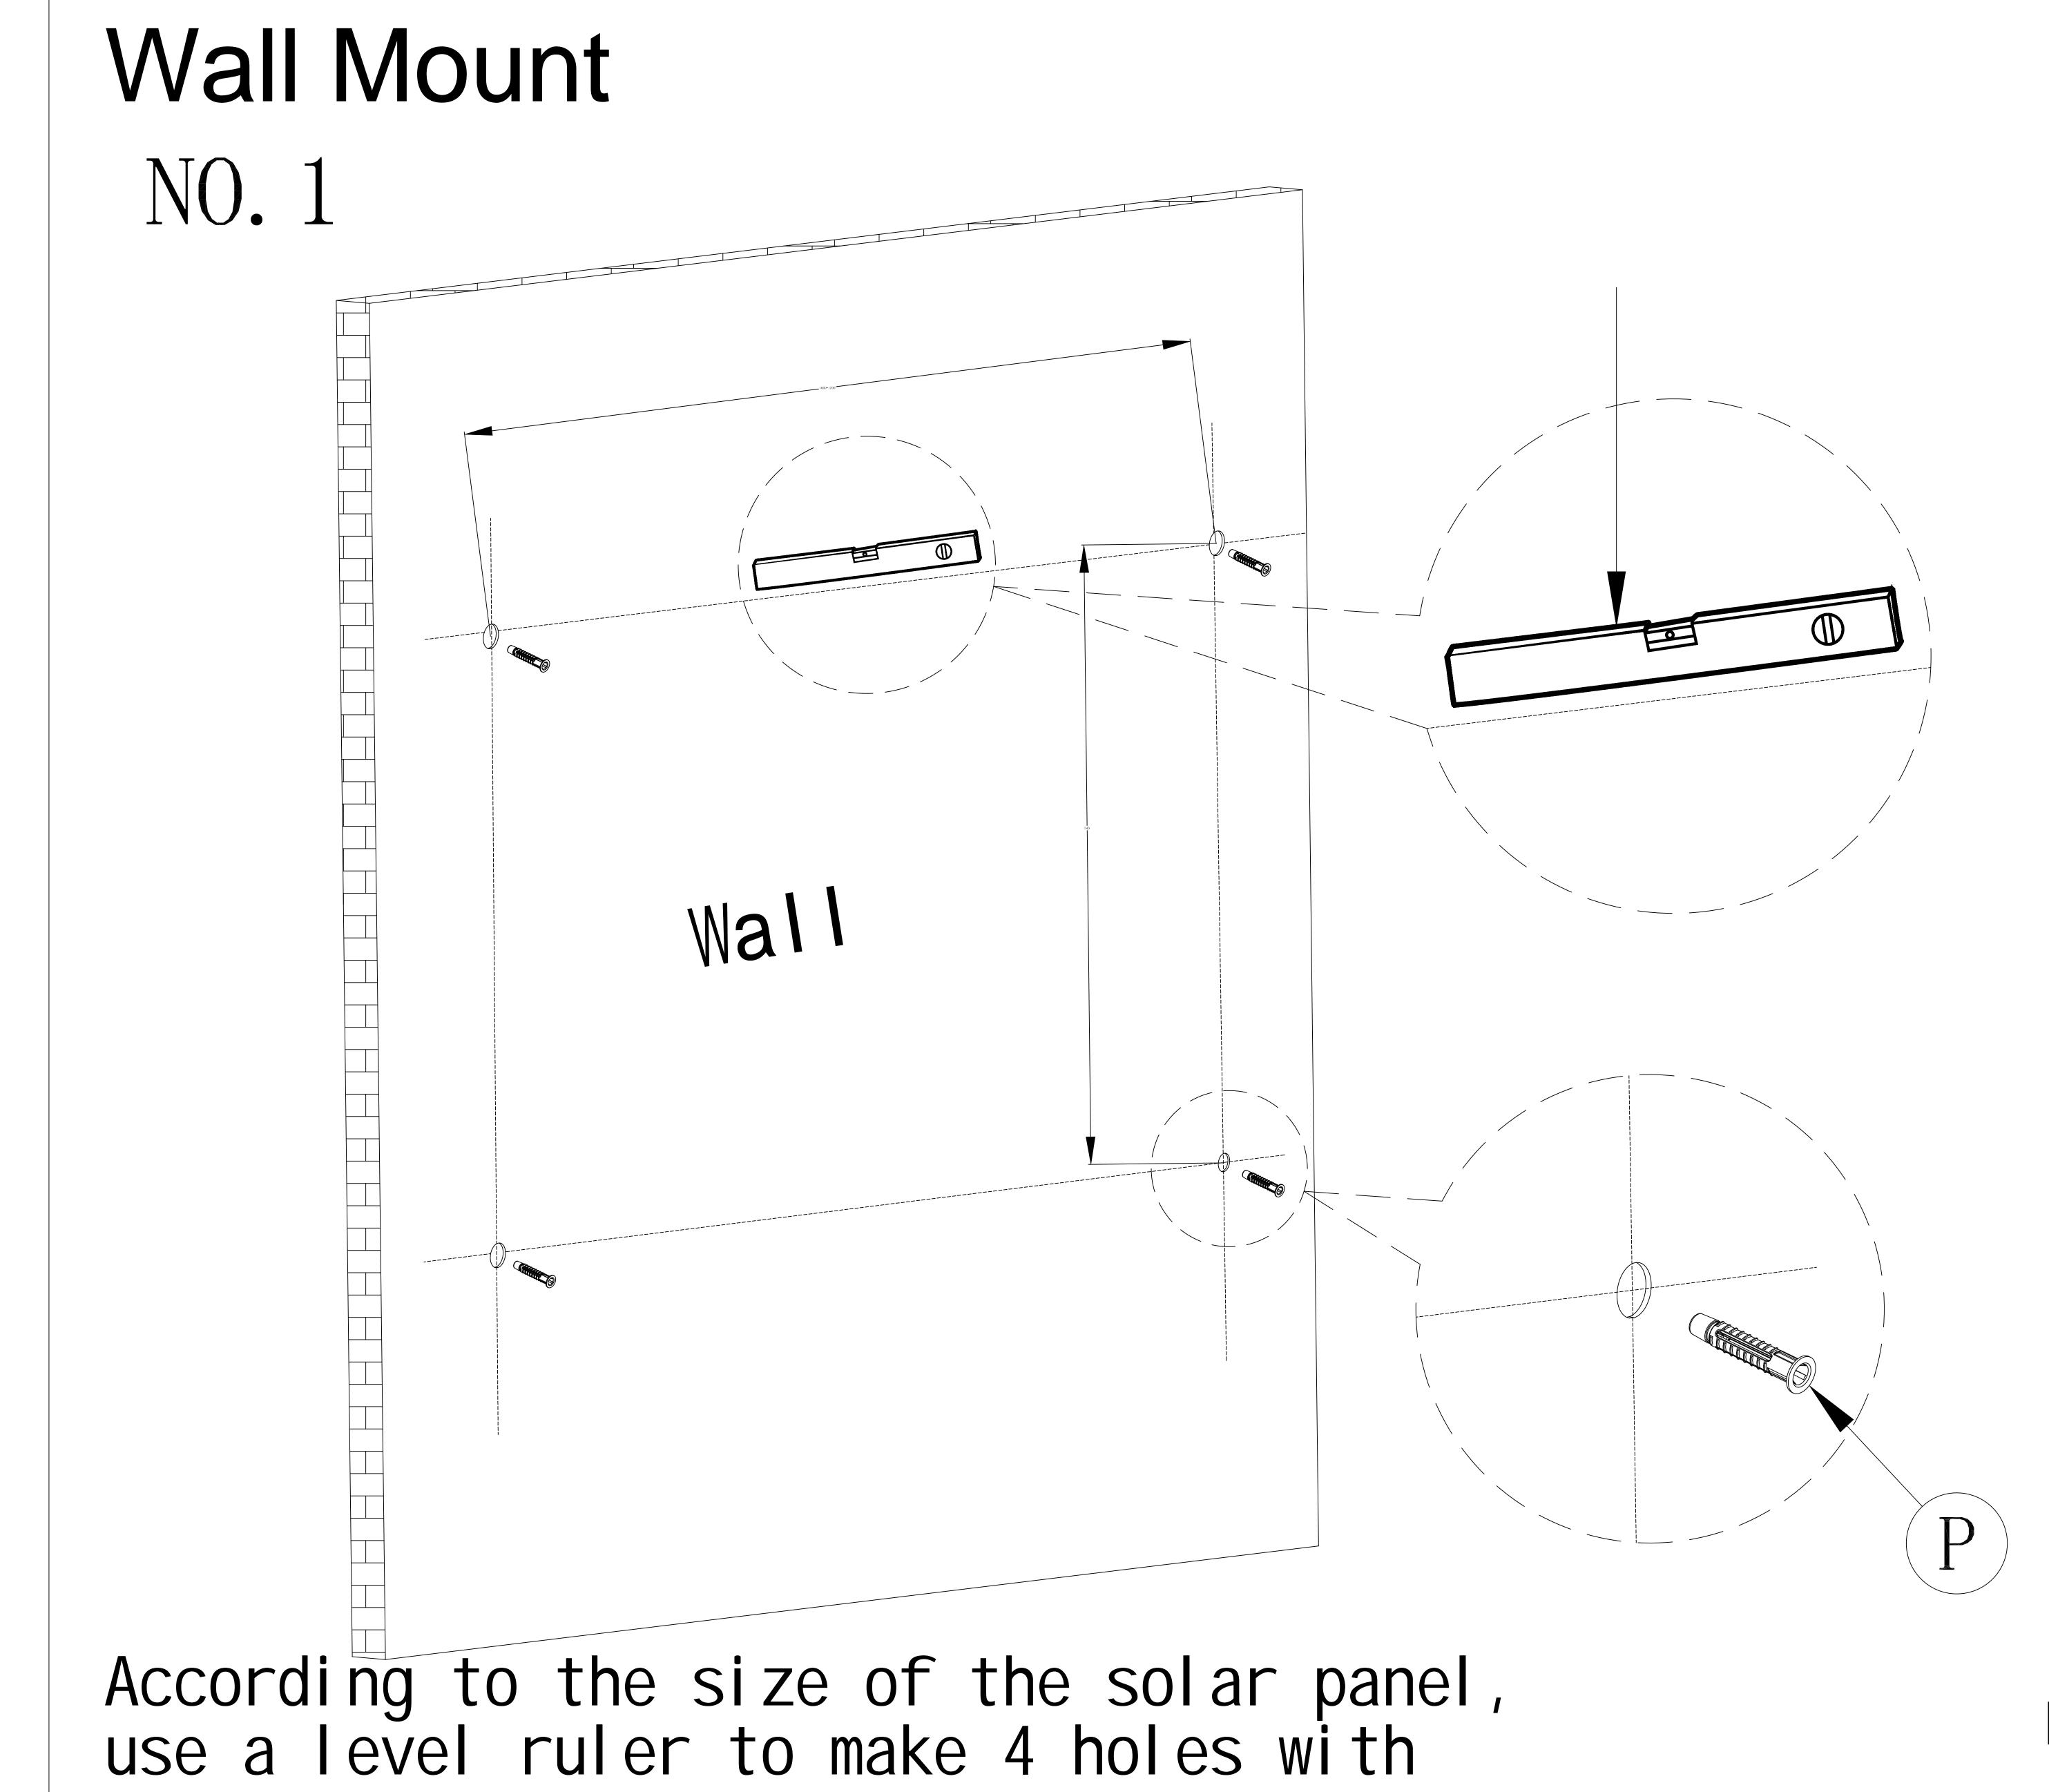

Before using this product, please carefully read the instructions to understand the bracket size in order to adapt to your Solar panel installation. Simultaneously able to safely and correctly use this bracket product in different installation environments

a diameter of 10mm and a depth of 70mm on the wall

Install the bottom clamps to the structure for bottom to fix the whole mount on the wall