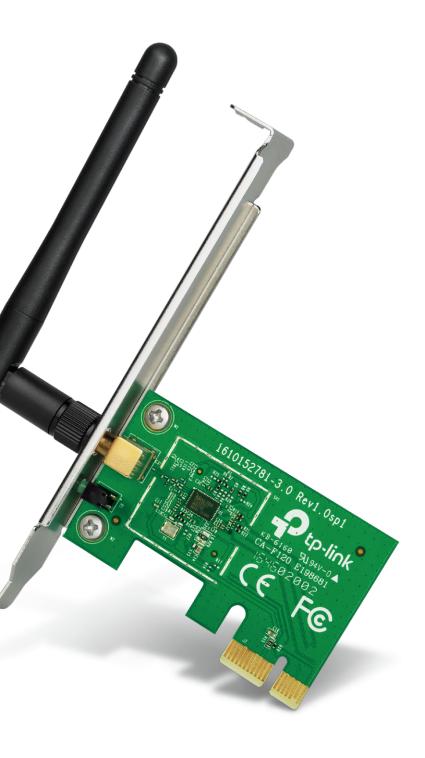

# 150Mbps Wireless N **PCI Express Adapter**

N150 Desktop Wi-Fi with **Proven Reliablity** 

Advanced Security

Low-Profile Bracket

### Hardware

- · Interface: PCI Express 2.0
- · Antenna: 1 Detachable External Antenna
- LED: Status
- Dimensions: 4.8 × 3.1 × 0.8 in. (120.8 × 78.5 × 21.5 mm)