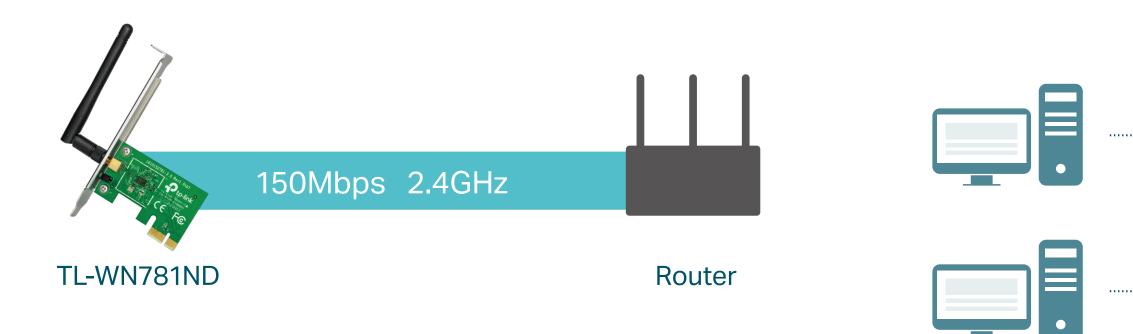

### N150 Stability for Your Daily Needs

The TL-WN781ND reaches Wi-Fi speed of up to 150Mbps, ideal for surfing, emailing and posting social media.

The extra low-profile bracket provided allows for installation in slim desktop towers through the changing of the bracket.