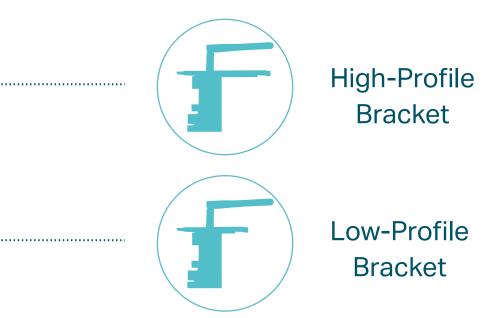

### N150 Stability for Your Daily Needs

The TL-WN781ND reaches Wi-Fi speed of up to 150Mbps, ideal for surfing, emailing and posting social media.

The extra low-profile bracket provided allows for installation in slim desktop towers through the changing of the bracket.

### Extra Low-Profile Bracket for Better Compatibility